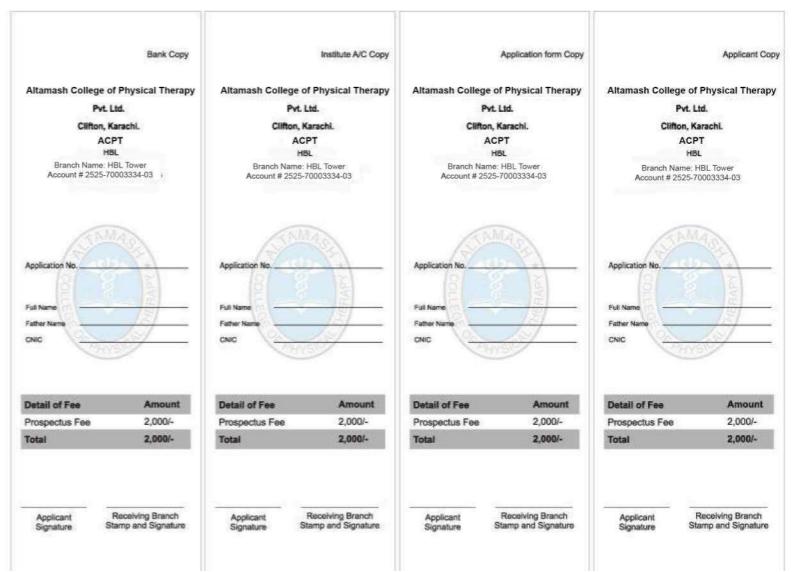

S. No.

ALTAMASH COLLEGE OF PHYSICAL THERAPY Habib Bank Limited A/C # 0042-79920266-03

Fee

S. No.

HBL

ALTAMASH COLLEGE OF PHYSICAL THERAPY Habib Bank Limited A/C # 0042-79920266-03

Fee

S. No.

ALTAMASH COLLEGE OF PHYSICAL THERAPY Habib Bank Limited A/C # 0042-79920266-03

| Fee                    |                                                                                 | Fee                                                           |                       | Fee                    |                       |  |
|------------------------|---------------------------------------------------------------------------------|---------------------------------------------------------------|-----------------------|------------------------|-----------------------|--|
| FIRST YEAR             | DPT -2023-2024                                                                  | FIRST YEAR                                                    | DPT -2023-2024        | FIRST YEAR             | DPT -2023-2024        |  |
| Application ID:        |                                                                                 | Application ID:                                               |                       | Application ID:        |                       |  |
| Name:                  |                                                                                 | Name: Na                                                      |                       | Name:                  |                       |  |
| Father's Name:         |                                                                                 | Father's Name: Father's Name:                                 |                       |                        |                       |  |
| Guardians CNIC No.     |                                                                                 | Guardians CNIC No. Gua                                        |                       | Guardians CNIC No      |                       |  |
| FIRST YEAR             | DPT -2023-2024                                                                  | FIRST YEAR                                                    | DPT -2023-2024        | FIRST YEAR             | DPT -2023-2024        |  |
| Admission Fee:         |                                                                                 | Admission Fee:                                                |                       | Admission Fee:         |                       |  |
| Tution Fee:            |                                                                                 | Tution Fee: Tution Fee:                                       |                       |                        |                       |  |
| JSMU Share 5.5%        |                                                                                 | JSMU Share 5.5%                                               |                       | JSMU Share 5.5%        |                       |  |
| Other:                 |                                                                                 | Other:                                                        |                       | Other:                 |                       |  |
| Total Fee:             |                                                                                 | Total Fee:                                                    |                       | Total Fee:             |                       |  |
| In Words               |                                                                                 | In Words                                                      |                       | In Words               |                       |  |
| Mode of Paymen         | nt: Pay Order / Cash                                                            | Mode of Paymo                                                 | ent: Pay Order / Cash | Mode of Paymo          | ent: Pay Order / Cash |  |
| Instrument No.         | •                                                                               |                                                               |                       | Instrument No.         | nstrument No.         |  |
| Bank Name:             |                                                                                 | Bank Name:                                                    |                       | Bank Name:             |                       |  |
| Sign of Applicant:     |                                                                                 | Sign of Applicant: Sign of Applicant:                         |                       |                        |                       |  |
| Receiving Branch       | iving Branch Stamp & Signature Receiving Branch Stamp & Signature Receiving Bra |                                                               | Receiving Bran        | ch Stamp & Signature   |                       |  |
| Bank Copy              |                                                                                 | Altamash College of Physical Therapy<br>Admission Office Copy |                       | Student Copy           |                       |  |
| AIDM NTN NO. 4226844-3 |                                                                                 | AIDM NTN NO. 4226844-3                                        |                       | AIDM NTN NO. 4226844-3 |                       |  |

AIDM NTN NO. 4226844-3

AIDM NTN NO. 4226844-3

AIDM NTN NO. 4226844-3